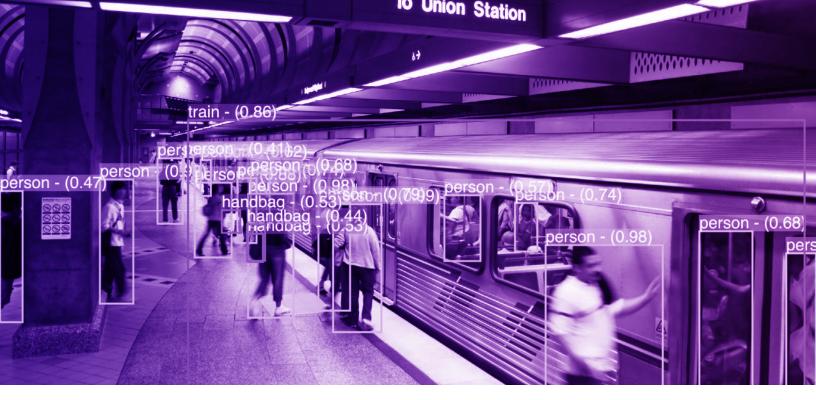

### Surveillance ReadyNow™ Models

Fire & Smoke for CCTV Rifle Detection Person Re-ID Loitering Crowding

#### Revenue & Planning

- Fare Evasion
- Tolling & Vehicle Classification
- Crowd & Traffic Analysis
- Luggage Detection & Tracking