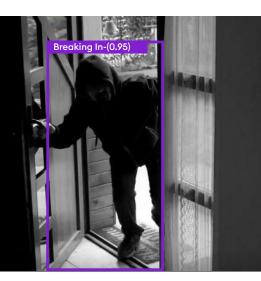

## Chooch ReadyNow<sup>™</sup> AI Models for Surveillance

#### Keep People & Critical Infrastructure Safe

The Chooch AI Vision Platform is a full-lifecycle CV platform offering pretrained collections of neural networks, or ReadyNow<sup>™</sup> models, for instant deployment and insights from the field.

### Surveillance ReadyNow™ Models

Fire & Smoke for CCTV Rifle Detection Person Re-ID Loitering Crowding