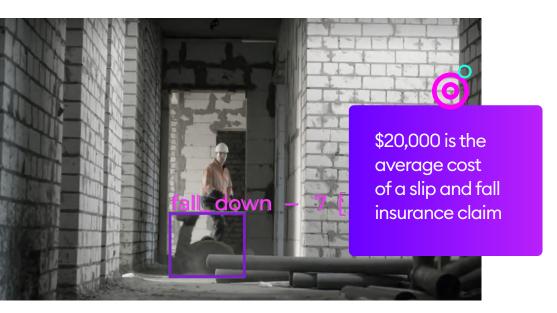

# Chooch ReadyNow™ AI Models for Behavior Detection Prevent Workplace Injuries

Active monitoring for Fall, Running & Fighting

The Chooch AI Vision Platform is a full-lifecycle CV platform offering pretrained collections of neural networks, or ReadyNow $^{\text{TM}}$  models, for instant deployment and insights from the field.

What does this mean for your business? It means millions of dollars saved in fall insurance claims in retail, healthcare, and other settings where fall prevention is a major risk.

Less falls. Increased bottom line. Always-on intelligent monitoring.

#### Behavioral ReadyNow™ Models

Slip & Fall Detection Running Detection Vehicle Re-ID (distinct vehicle tracking) Fighting Detection