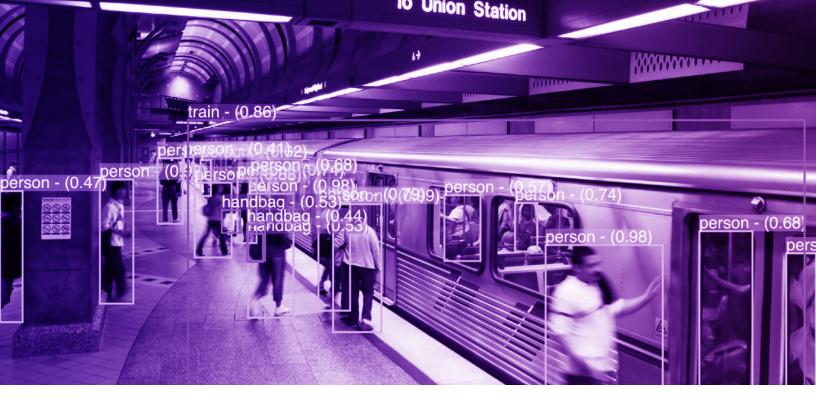

#### Safety & Security

- Zone Violations
- Facial Recognition
- Slip & Fall Detection
- PPE Detection

### Revenue & Planning

- Fare Evasion
- Tolling & Vehicle Classification
- Crowd & Traffic Analysis
- Luggage Detection & Tracking